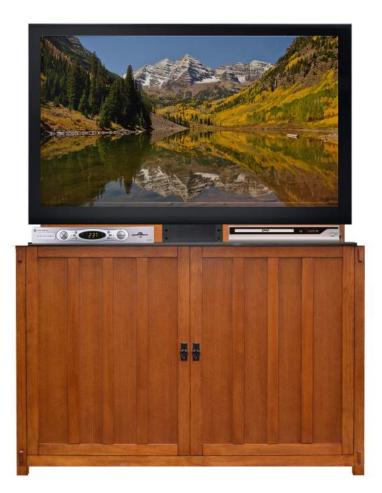

## 74006 Grand Elevate® Mission

The Grand Elevate® Mission Oak is the latest addition to Touchstone's Grand Elevate® line of slimline, value-priced largescreen TV lift cabinets. The Mission Grand Elevate® Cabinet has an Arts and Crafts-style design with a stunning wood frain and interesting, distinguished details. This piece offers a transitional design style that will work well with most any room furniture mix. The combination of the Grand Elevate®s versatility and Arts and Crafts design make it a fit for the family room, living room and bedroom. The cabinet's mission styled hardware has a handsome antique finish. The size of the Mission Grand Elevate® makes it ideal for larger flat screen televisions, holding most 60" diagonal flat screen TVs.

## 74006 Grand Elevate® Mission Oak

- Wood Finish: Mission Oak
- Maximum TV Size: 58.5"w x 6"d x 33"h
- Unit Dimensions: 63.5"w x 20"d x 38"h

Available Unfinished Stain it to match your decor, or let Touchstone do it for you!