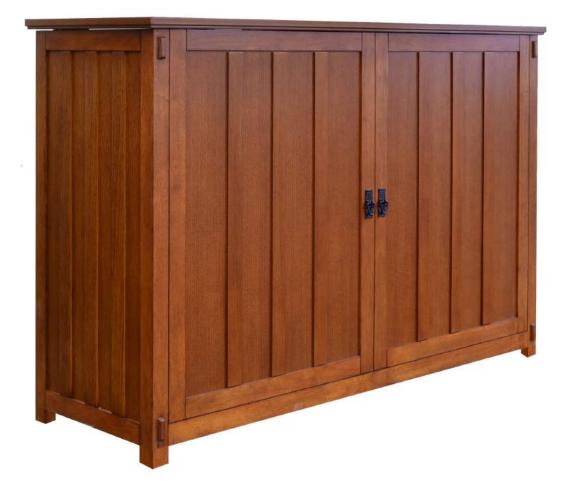

## 74006 Grand Elevate® Mission

The Grand Elevate® Mission Oak is the latest addition to Touchstone's Grand Elevate® line of slimline, value-priced largescreen TV lift cabinets. The Mission Grand Elevate® Cabinet has an Arts and Crafts-style design with a stunning wood frain and interesting, distinguished details. This piece offers a transitional design style that will work well with most any room furniture mix. The combination of the Grand Elevate®s versatility and Arts and Crafts design make it a fit for the family room, living room and bedroom. The cabinet's mission styled hardware has a handsome antique finish. The size of the Mission Grand Elevate® makes it ideal for larger flat screen televisions, holding most 60" diagonal flat screen TVs.

## 74006 Grand Elevate® Mission Oak

- Wood Finish: Mission Oak
- Maximum TV Size: 58.5"w x 6"d x 33"h
- Unit Dimensions: 63.5"w x 20"d x 38"h

Available Unfinished Stain it to match your decor, or let Touchstone do it for you!