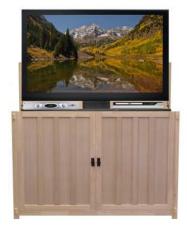

## 74006 Grand Elevate® Mission

The Grand Elevate® Mission Oak is the latest addition to Touchstone's Grand Elevate® line of slimline, value-priced largescreen TV lift cabinets. The Mission Grand Elevate® Cabinet has an Arts and Crafts-style design with a stunning wood frain and interesting, distinguished details. This piece offers a transitional design style that will work well with most any room furniture mix. The combination of the Grand Elevate®s versatility and Arts and Crafts design make it a fit for the family room, living room and bedroom. The cabinet's mission styled hardware has a handsome antique finish. The size of the Mission Grand Elevate® makes it ideal for larger flat screen televisions, holding most 60" diagonal flat screen TVs.

## 74006 Grand Elevate® Mission Oak

- Wood Finish: Mission Oak
- Maximum TV Size: 58.5"w x 6"d x 33"h
- Unit Dimensions: 63.5"w x 20"d x 38"h

Available Unfinished Stain it to match your decor, or let Touchstone do it for you!